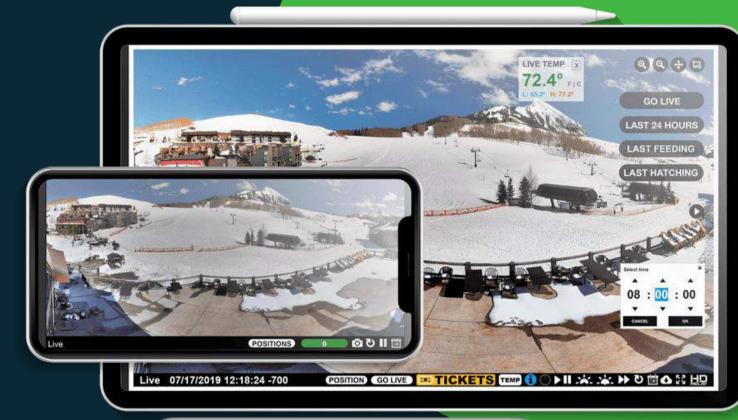

### Choose How Your Customers See Your Live Camera

We provide a simple copy and paste embeddable player that integrates into your website.

**End User Controls** 

Pano

**Full Screen** 

**Archive** 

**Timelapse** 

**Download** 

**Sunrise** 

Sunset

# Camera management with full control for your team

client.hdrelay.com

- HTML5 video controls and player code for your website
- Troubleshooting tools
- Ad server media insertion tools
- Live and historical statistics reporting
- High resolution recording access and download
- User experience tools and controls
- Preset controls with crowd sourced voting queue

- Direct pan-tilt-zoom camera controls with override
- Camera status notification alerts
- Audio on/off
- Social media Push Tools
- Privacy masking
- 100% cloud based storage
- Plus many other features.