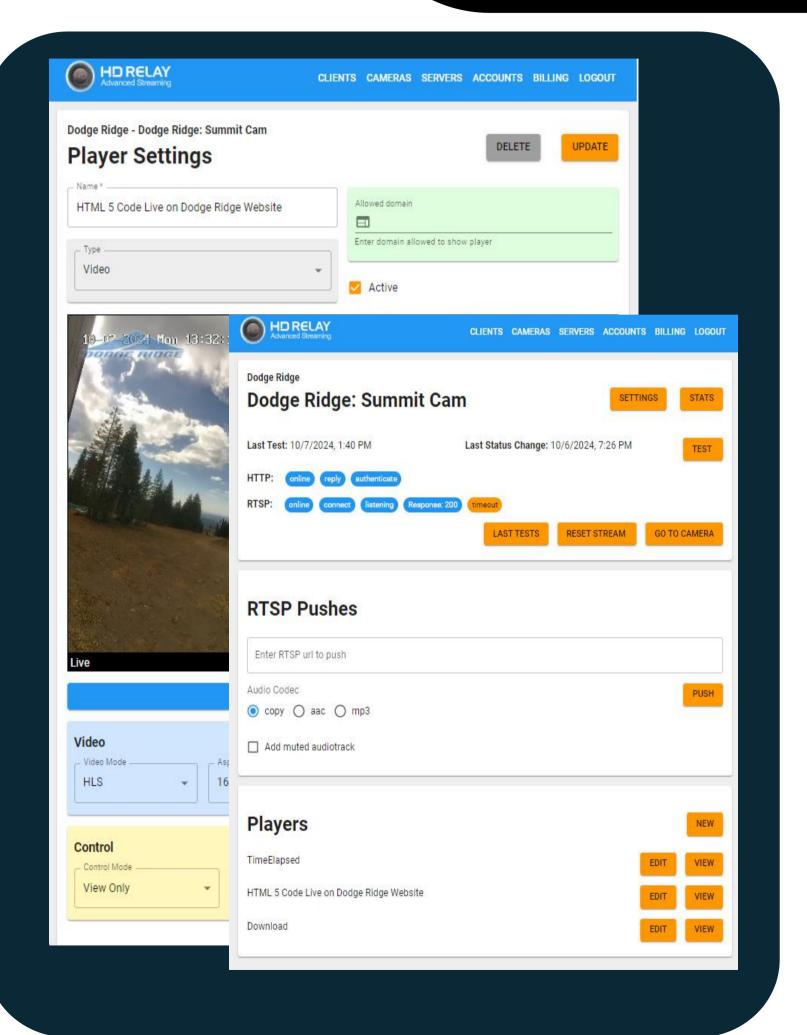

The HD Relay Service suite gives your—marketing team access to a state of art professional support group plus online access to the HD Relay Client Portal which is our automated backend camera control system.

# Camera management with full control for your team

client.hdrelay.com

- HTML5 video controls and player code for your website
- Troubleshooting tools
- Ad server media insertion tools
- Live and historical statistics reporting
- High resolution recording access and download
- User experience tools and controls
- Preset controls with crowd sourced voting queue

- Direct pan-tilt-zoom camera controls with override
- Camera status notification alerts
- Audio on/off
- Social media Push Tools
- Privacy masking
- 100% cloud based storage
- Plus many other features.