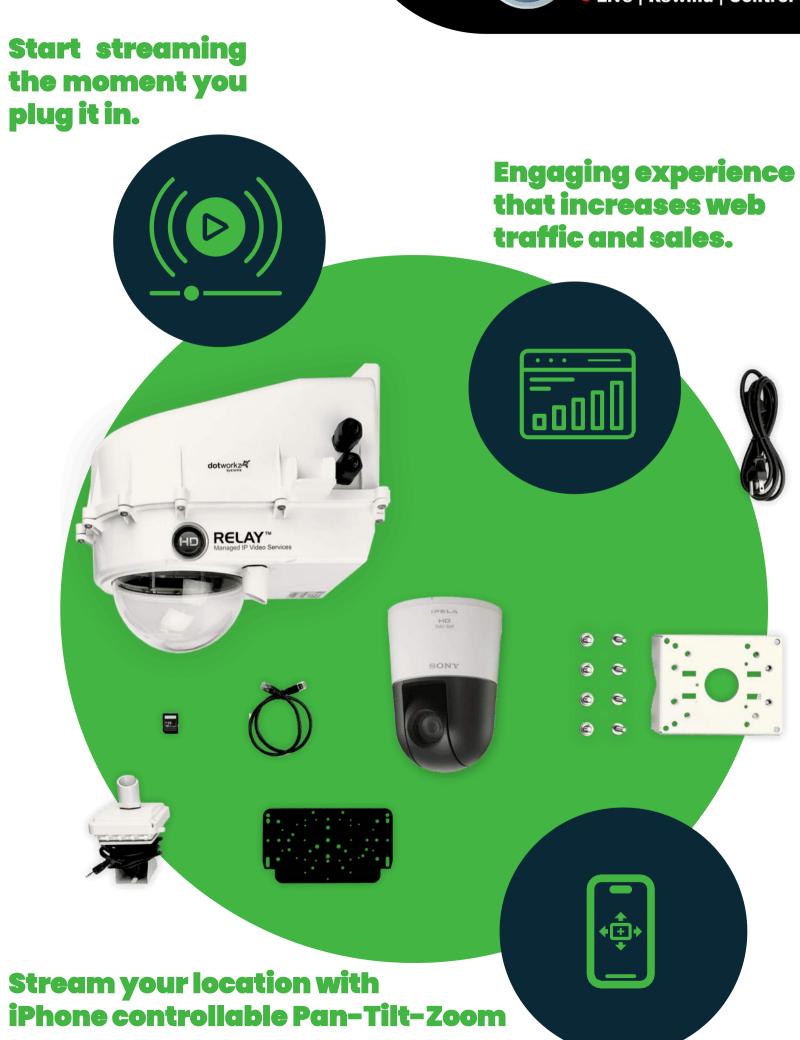

### Recommended D-Series Controllable Hardware:

### **Controllable Hardware**

Stream your location with iPhone controllable Pan-Tilt-Zoom features and give your audience a better user interface creating a unique, memorable, and engaging experience that increases web traffic and sales.

Our all included live PTZ camera hardware packages leaves the hassle at the door and lets you start streaming the moment you plug it in.

This unique live IP camera hardware utilizes our fully customizable viewer and admin player interfaces that range from limited to unlimited user control, voting positions, and camera control.

Choose the PTZ robotic camera package that's right for your location...