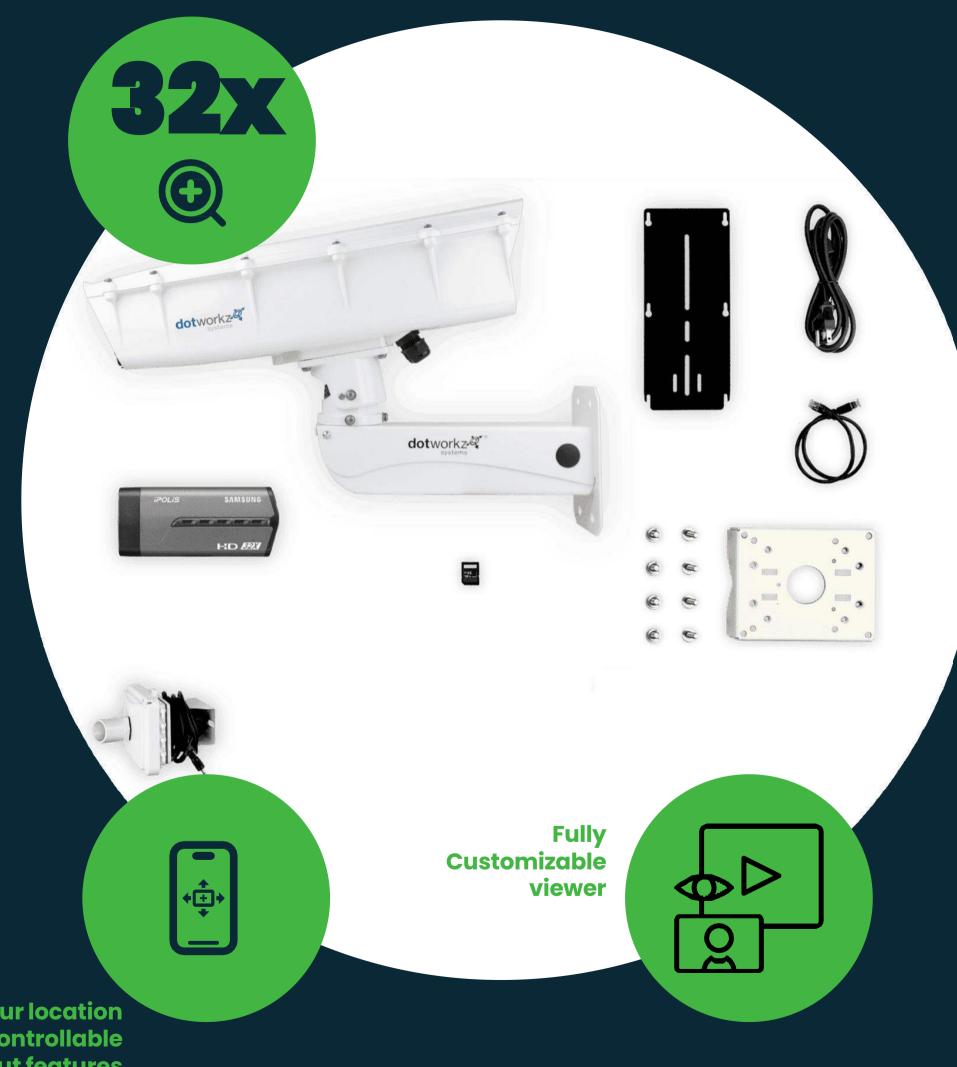

## Recommended S-Type Fixed Hardware

Stream your location with iPhone controllable Zoom in/out features and give your audience a digital and optical zoom capability of up to 32x! Offer a better user interface creating a unique, memorable, and engaging experience that increases web traffic and ticket sales. Our all included live Static view camera hardware packages leaves the hassle at the door and lets you start streaming the moment you plug it in. This unique live IP camera hardware utilizes our fully customizable viewer and admin player interfaces that range from limited to unlimited user control, voting positions, and camera control.

Choose the Static view camera package that's right for your location...

Stream your location with iPhone controllable Zoom in/out features