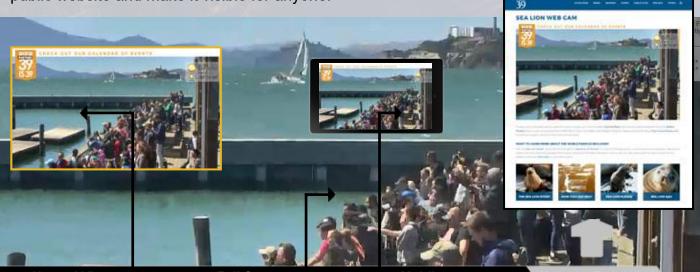

#### **Professional Live Streaming 24/7 Feature**

• Live Streaming • Time Stamping • Security Monitoring • Intro and Exit Video Ads and AdServing for DFP • Logo Overlays • and More

Live streaming allows you to promote and view your location in real-time from anywhere with Internet connection. You can also embed your live feed on any public website and make it visible for anyone.