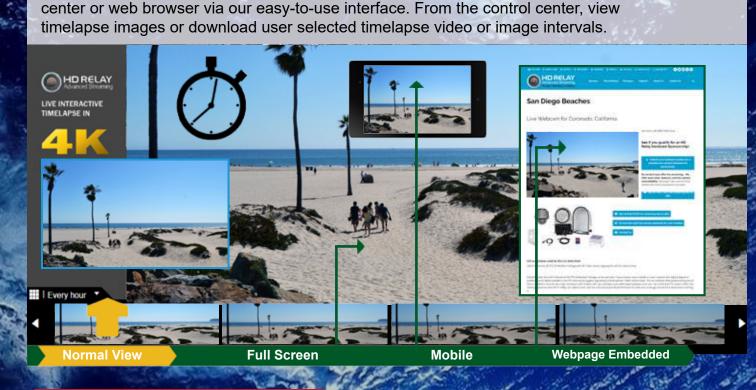

#### **Professional Live Streaming 24/7 Feature**

• Live Streaming • Time Stamping • Security Monitoring • Intro and Exit Video Ads and AdServing for DFP • Logo Overlays • and More

Live streaming allows you to promote and view your location in real-time from anywhere with Internet connection. You can also embed your live feed on any public website and make it visible for anyone.

**Normal View** 

Full Screen

Mobile