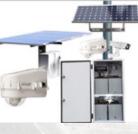

### **Research Monitoring/Recording Kit**

Engineered live camera streaming solutions for water monitoring in 720p or 1080p high definition crystal clear image/video quality, all weather proofing, and fail proofing in all conditions.

Real time and recording time lapse of stream flow - Visually connects the live water monitoring conditions with government agencies, public awareness, TV news, and social media outlets. HD time lapse camera designed for provisional results in low to flat light conditions - System includes all weather remote control board spectrum LED light source. Heater & Blower - The 5 watt heater and high blowing fan system provides the ideal internal environment. Dedicated water monitoring camera support - From camera set up to assisting with live system tuning and monitoring. Service Plan option - Multiple equipment and service options.

#### Water Monitoring for All Weather **Camera Hardware Packages**

Designed and proven for temperate outdoor climates. This IP68 outdoor system will keep your live outdoor camera looking good and fog free. Will not rust or corrode and protects your LIVE Camera with a 10 Watt heater and high flow fan system and powering convenience of the Dotworkz MVP system.

www.HDrelay.com/ResearchKit