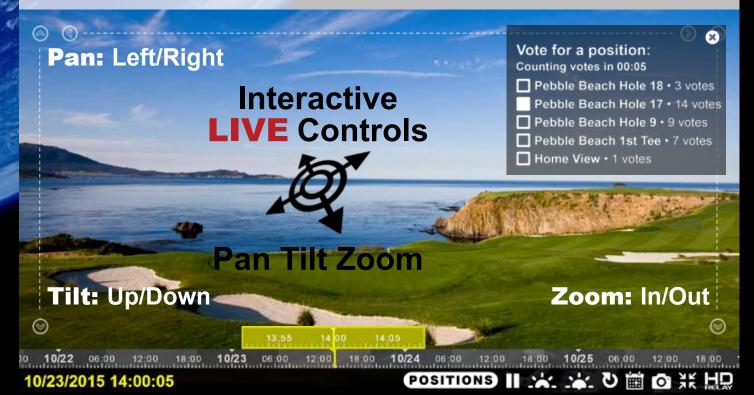

### **Live Service Features**

**Interactive Timelapse Feature** 

Downloadable Images
 Timelapse Video Creation
 Easy Time Navigating
 Gestures

on Mobile Devices • Pan, Tilt, Zoom, Crop • Customizable Players • and More Interactive images in high resolution. You can pan, tilt, and zoom from any control

#### Give Your Viewers Control Over Your Live Camera Or Limit What They See Feature