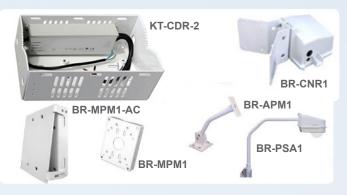

Dotworkz Arm

Dotworkz BR-MPM1

Concrete Base

Illuminator

Important! 8'-11' Apart

Camera Downwind of Snow Stake

Predominate Wind Direction

Dotworkz BR-MPM1

**Concrete Base** 

Elbows Adjustable In Height

\*Note: Not an engineering drawing – Not to scale.

15' or

more