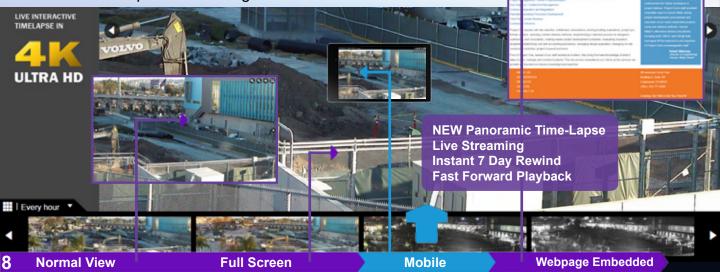

### Big

IC|HD Features:

- Live Streaming 1080p
- Instant 7 Day Rewind
- Fast Forward Playback
- 5 Minute Timelapse
- 7 Day Security Video

### Biggest

IC|HD + Features:

- New 30MP Fullscreen
   Panoramic Time-Lapse (with our without auto panning)
- Live Streaming 1080p
- Instant 3 Day Rewind
- Fast Forward Playback
- 5 Minute Timelapse
- 7 Day Security Video

#### 4K Beauty Shot Features:

- New 4K Panoramic Time-Lapse (with our without auto panning)
- Live Streaming
- Instant 7 Day Rewind
- Fast Forward Playback
- 5 Minute Timelapse
- 7 Day Security Video

### Starting as low as \$299/month