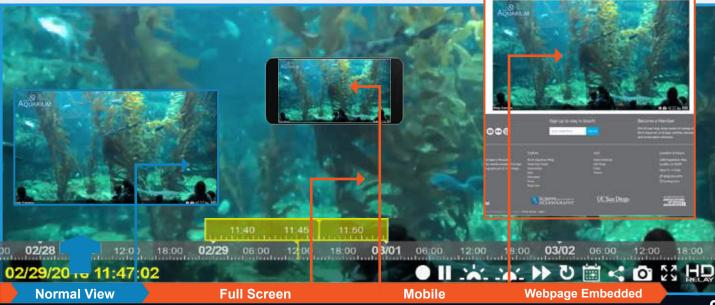

#### **Gigapixel Full Page Panoramic Auto Capture Feature**

 Downloadable Images
 Timelapse Video Creation
 Easy Time Navigating
 Gestures on Mobile Devices • Pan, Tilt, Zoom, Crop • Customizable Players • and More

Set your HD Relay camera to take panoramic ultra HD images at every 30 minute, 1 hour, 5 hour, 12 hour or 24 hour interval. Each image can be downloaded as a 17280x3240 JPG photo.

11/07/2014 15:00:03 -0600

**Normal View** 

**Full Screen** 

Mobile

Webpage Embedded