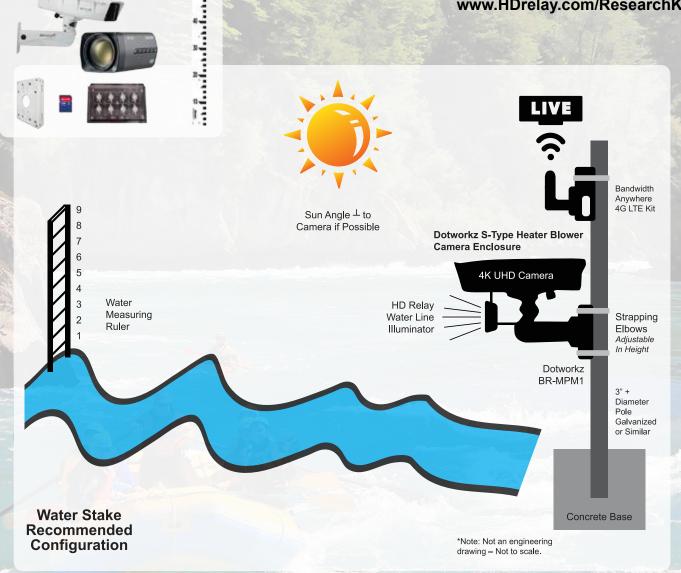

### **Research Monitoring/Recording Kit**

Engineered live camera streaming solutions for water monitoring in 720p or 1080p high definition crystal clear image/video quality, all weather proofing, and fail proofing in all conditions.

Real time and recording time lapse of stream flow - Visually connects the live water monitoring conditions with government agencies, public awareness, TV news, and social media outlets. HD time lapse camera designed for provisional results in low to flat light conditions - System includes all weather remote control board spectrum LED light source. Heater & Blower - The 5 watt heater and high blowing fan system provides the ideal internal environment. Dedicated water monitoring camera support - From camera set up to assisting with live system tuning and monitoring. Service Plan option - Multiple equipment and service options.

#### Water Monitoring for All Weather **Camera Hardware Packages**

Designed and proven for temperate outdoor climates. This IP68 outdoor system will keep your live outdoor camera looking good and fog free. Will not rust or corrode and protects your LIVE Camera with a 10 Watt heater and high flow fan system and powering convenience of the Dotworkz MVP system.

www.HDrelay.com/ResearchKit