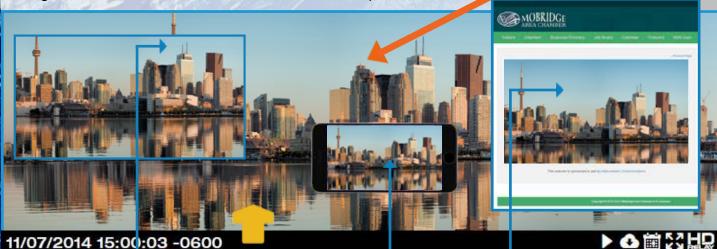

#### **Gigapixel Full Page Panoramic Auto Capture Feature**

 Downloadable Images
 Timelapse Video Creation
 Easy Time Navigating
 Gestures on Mobile Devices • Pan, Tilt, Zoom, Crop • Customizable Players • and More

Set your HD Relay camera to take panoramic ultra HD images at every 30 minute, 1 hour, 5 hour, 12 hour or 24 hour interval. Each image can be downloaded as a 17280x3240 JPG photo.

11/07/2014 15:00:03 -0600

**Normal View** 

**Full Screen** 

Mobile

Webpage Embedded