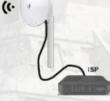

#### **Point-to-Point Wireless Network Kit**

We remove the network cable between your ISP and your live camera.

With over 5 Miles between the 2 antennas, the need for extensive and expensive network cabling, repeaters, and switches are no longer the physical barriers separating your business from streaming live content around the world. We utilize Ubiquiti's NanoBeam wireless antennas to provide an easier installation and a trouble free always-on network connection between the live camera and the ISP. Incorporating innovative industrial design with proprietary airMAX® ac technology, ths solution is ideal for CPE deployments requiring maximum performance from the smallest possible footprint with excellent beam directivity providing the best performance in high-noise environments. These antennas mount to a variety of surfaces including poles or walls, and offers the freedom of three-axis alignment. No screws are required for pole-mounting, and only a single wall screw (not included) is required for wall-mounting.

Frequency: 5 GHz Throughput: 450+ Mbps Range: 10+ km (6.2 Miles)