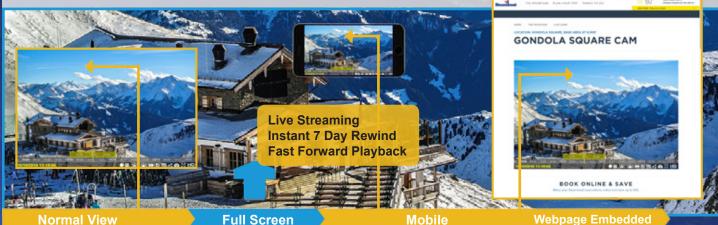

#### **Professional Live Streaming 24/7 Feature**

• Live Streaming • Time Stamping • Security Monitoring • Intro and Exit Video Ads and AdServing for DFP • Logo Overlays • and More

Live streaming allows you to promote and view your location in real-time from anywhere with Internet connection. You can also embed your live feed on any public website and make it visible for anyone.

**Normal View** 

Full Screen

Mobile