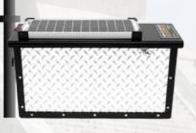

#### **Solar Power Solutions**

Custom solar/remote power solutions for live IP cameras including remote stand-alone solar powered kits.

Using Dotworkz technology, HD Relay has developed a complete turn-key remote solar power solution which allows for both easy installation and reliable long term performance. The systems have been engineered to protect and power sensitive video hardware that requires a consistent remote power source. HD Relay's solar power systems are uniquely built for five days of autonomy, enabling our solutions to run without solar input during extended periods of harsh weather or extreme cloud cover. This is distinctive to the majority of solar hardware on the market which is sold for non-mission critical applications or as a backup power source. These generalized applications operate for only 24 hours without sunlight so corners can be cut in battery materials, life cycles and panel output

#### Components:

- Solar Modules 185w-255w+
- Module Mounting brackets Module cabling kit (-48°C/ 21°C)
- AGM Batteries
- Enclosure NEMA 3R
- 1 20 amp MPPT Charge Control
- 2 Fuse and 1 Breaker system 1 - Load cabling kit
- Pre-wired, Plug and Play Ready