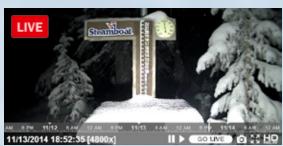

Set your HD Relay camera to take panoramic ultra HD images at every 30 minute, 1 hour, 5 hour, 12 hour or 24 hour interval. Each image can be downloaded as a 17280x3240 JPG photo.

11/07/2014 15:00:03 -0600