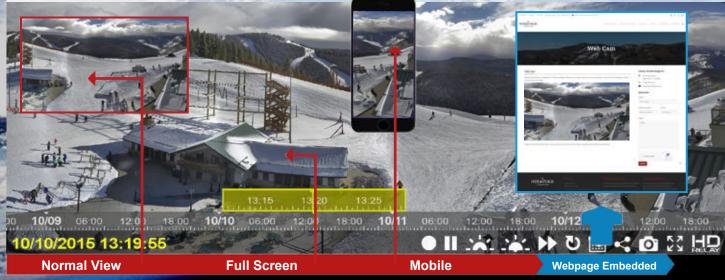

#### **Professional Live Streaming 24/7 Feature**

• Live Streaming • Time Stamping • Security Monitoring • Intro and Exit Video Ads and AdServing for DFP • Logo Overlays • and More

Live streaming allows you to promote and view your location in real-time from anywhere with Internet connection. You can also embed your live feed on any public website and make it visible for anyone.

**Normal View** 

Full Screen

Mobile

**Normal View** 

**Full Screen** 

Mobile

Webpage Embedded