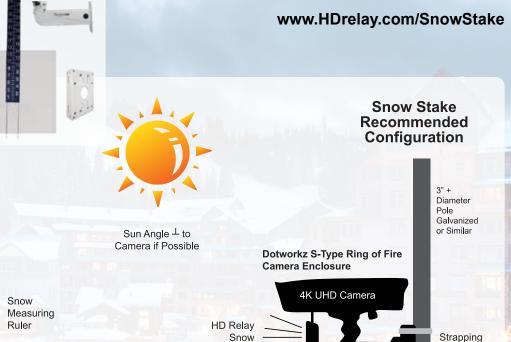

### **Professional Resort Snow Stake Kit**

Engineered live camera streaming solutions for snow reporting in 720p or 1080p high definition crystal clear image/video quality, ice proofing, and fail proofing in all winter conditions.

Real time and recording time lapse of snow accumulation - Visually connects the live snow conditions with skiers, TV news, and social media outlets. HD time lapse camera designed for provisional results in low to flat light conditions - System includes cold weather remote control board spectrum LED light source. Rugged de-icing outdoor camera "Ring of Fire" housing - We are cold weather camera experts! keeping your camera reliable is our job. Dedicated snow camera support - From camera set up to assisting with live system tuning and monitoring. Service Plan option - Multiple equipment and service options.

#### Snow Stake for Cold Weather Camera Hardware Packages

Designed and proven for mountain or cold weather environments to protect and remove rime ice and frost from obscuring camera field of view while insuring the camera never ices over (IP68). The camera housing will not rust or corrode and provides 65 Watts of de-icing power we call the "Ring of Fire".

Dotworkz Arm

Dotworkz BR-MPM1

Concrete Base

Illuminator

Important! 8'-11' Apart

Camera Downwind of Snow Stake

Predominate Wind Direction

Dotworkz BR-MPM1

**Concrete Base** 

Elbows Adjustable In Height

\*Note: Not an engineering drawing – Not to scale.

15' or

more