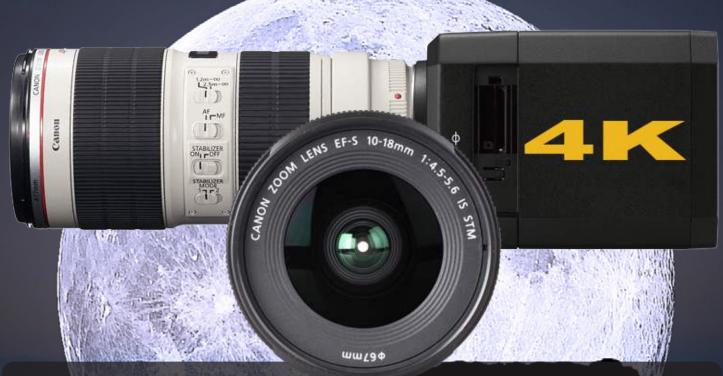

### Professional photography meets business class marketing with 4K images 24/7

Business class tourism means marketing images Day or Night. Stunning 4k live shots 24/7 with 35mm ISO 409600 Exmor sensors. State of the art Sunrise to Sunrise imaging. Put your location in the best possible "light" with HD Relay's full color at night technology.

#### 20MP Ultra High Resolution Live Photography

Professional photography meets business class marketing with 4K images 24/7. Business class tourism means marketing images Day or Night. Stunning 4k live shots 24/7 with 35mm ISO 409600 Exmor sensors. State of the art Sunrise to Sunrise imaging. Put your location in the best possible "light" with HD Relay's full color at night technology.

- Stunning 4k Still Images (3840p)
- Up to Approx 5,971x3,359
- 4.42 ~ 142.6mm Variable Auto Focus
- 5-200x Optical Zoom & 16x Digital Zoom
- 12VDC-32
- 4 GB Additional Memory
- All Mounts Included
- H.264, MPEG-4, MJPEG

Where Professional Photography meets Continuous 4K images 24/7!