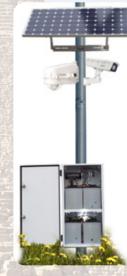

#### **Solar Power Solutions**

Custom solar/remote power solutions for live IP cameras including remote stand-alone solar powered kits.

Using Dotworkz technology, HD Relay has developed a complete turn-key remote solar power solution which allows for both easy installation and reliable long term performance. The systems have been engineered to protect and power sensitive video hardware that requires a consistent remote power source. HD Relay's solar power systems are uniquely built for five days of autonomy, enabling our solutions to run without solar input during extended periods of harsh weather or extreme cloud cover. This is distinctive to the majority of solar hardware on the market which is sold for non-mission critical applications or as a backup power source. These generalized applications operate for only 24 hours without sunlight so corners can be cut in battery materials, life cycles and panel output

#### Components:

- Solar Modules 185w-255w+
- Module Mounting brackets Module cabling kit (-48°C/ 21°C)
- AGM Batteries
- Enclosure NEMA 3R
- 1 20 amp MPPT Charge Control
- 2 Fuse and 1 Breaker system 1 - Load cabling kit
- Pre-wired, Plug and Play Ready